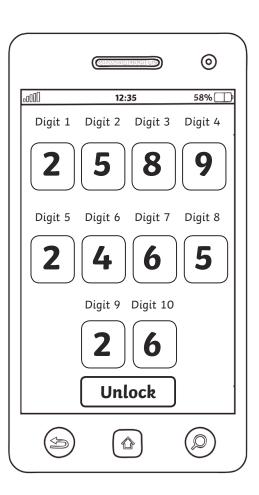

## Lost in the Forest **Answers**

Solve the clues hidden around the room to discover the passcode needed to unlock the phone.

Write the digits on this answer sheet as you crack the clues.

Once you have discovered the number for the phone, check it with your teacher to see if you can unlock the phone and escape the forest!