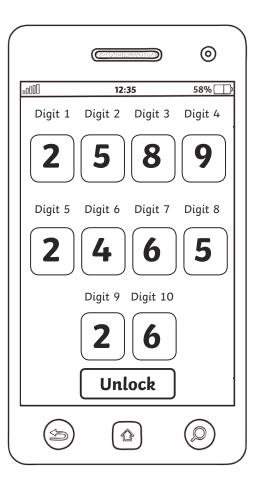

## Lost in the Forest **Answers**

Solve the clues hidden around the room to discover the passcode needed to unlock the phone.

Write the digits on this answer sheet as you crack the clues.

Once you have discovered the number for the phone, check it with your teacher to see if you can unlock the phone and escape the forest!