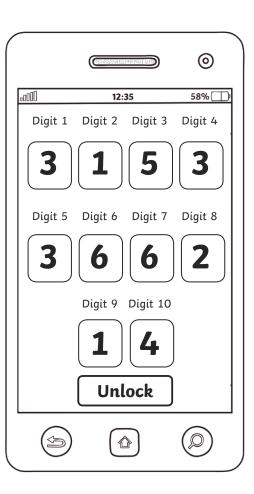

## Lost in the Forest **Answers**

Solve the clues hidden around the room to discover the passcode needed to unlock the phone.

Write the digits on this answer sheet as you crack the clues.

Once you have discovered the number for the phone, check it with your teacher to see if you can unlock the phone and escape the forest!