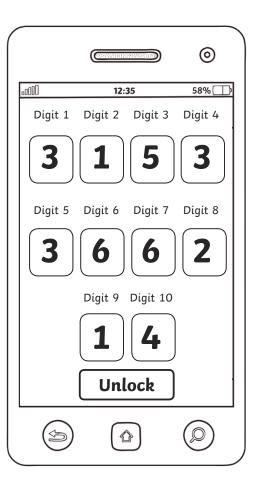

## Lost in the Forest **Answers**

Solve the clues hidden around the room to discover the passcode needed to unlock the phone.

Write the digits on this answer sheet as you crack the clues.

Once you have discovered the number for the phone, check it with your teacher to see if you can unlock the phone and escape the forest!